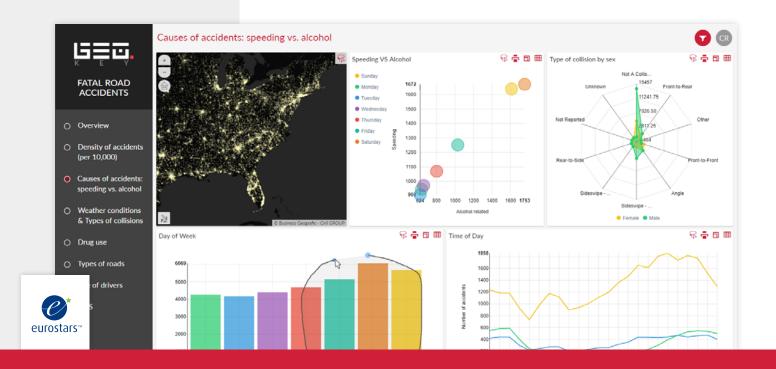

#### **Build your dashboards**

Open a new dashboard and drag and drop your BI maps, statistics and analyses as widget components from your GEO Resources panel to your GEO Key dashboards.

GEO Key offers an exhaustive range of dynamic, interactive representation modes as GEO Key widget components: pie charts, bar charts, radars, point clouds, density maps, heat maps, flow maps, etc.

Easy peasy - No need to be a GIS and BI expert: GEO Key offers intuitive configuration settings for real-time customization of each GIS and BI component integrated within your dashboards.

#### Start geo-analyzing

Make spatial selections and intersect your GIS data with your contextual and business data. Your GEO Key dashboard refreshes immediately and dynamically.

Relying on our GEO mapping engine, GEO Key enables you to make intricate spatial and attribute intersections involving all kinds of spatial objects: points, lines and polygons.

**Powerful** - Use hierarchies and dimensions to drill down and get a closer look at your data. If your data is precise enough, GEO Key will enable you to geo-analyze it down to the building level.